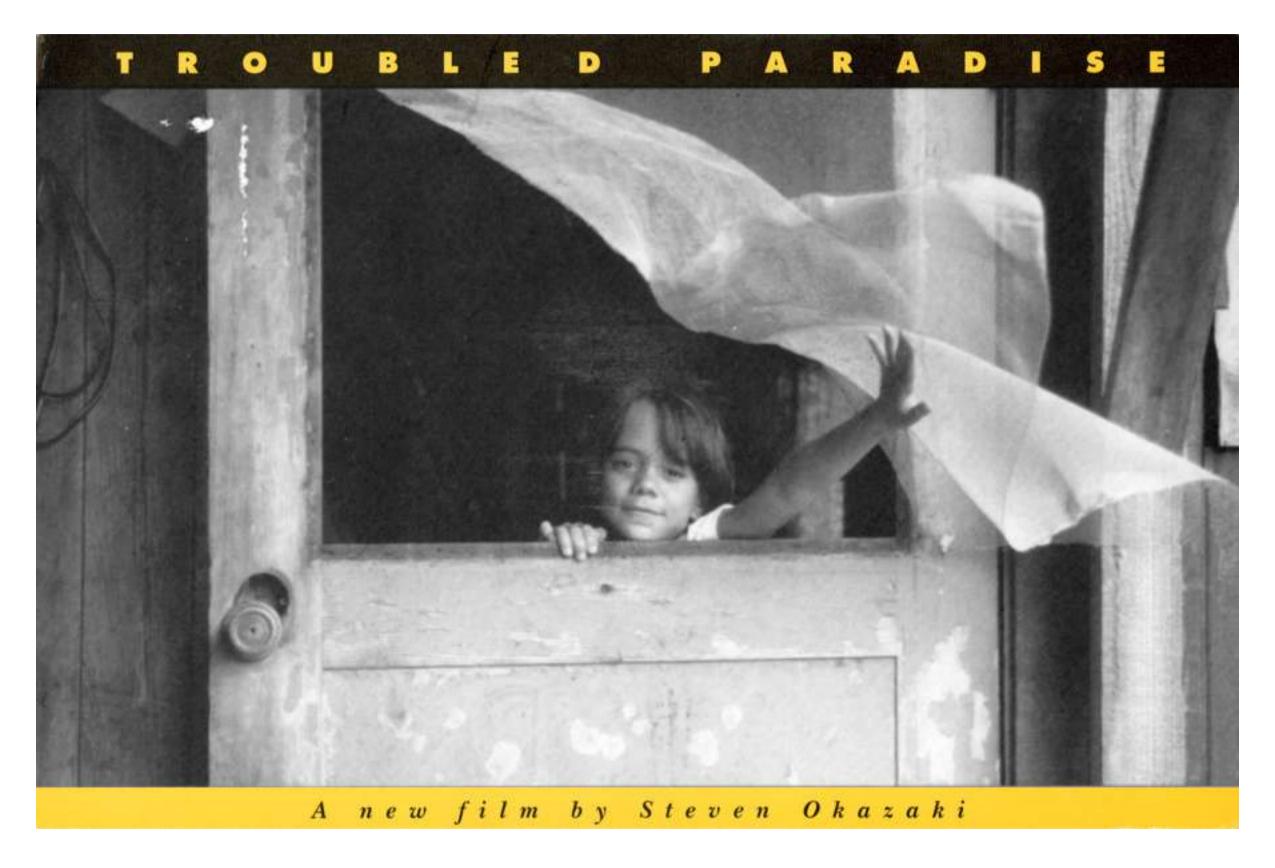

Ainaaloha Ioane peers out from her home in King's Landing, an illegal homestead claimed and created by Native Hawaiians, in **Troubled Paradise**, a new film by Academy Award-winning filmmaker Steven Okazaki.