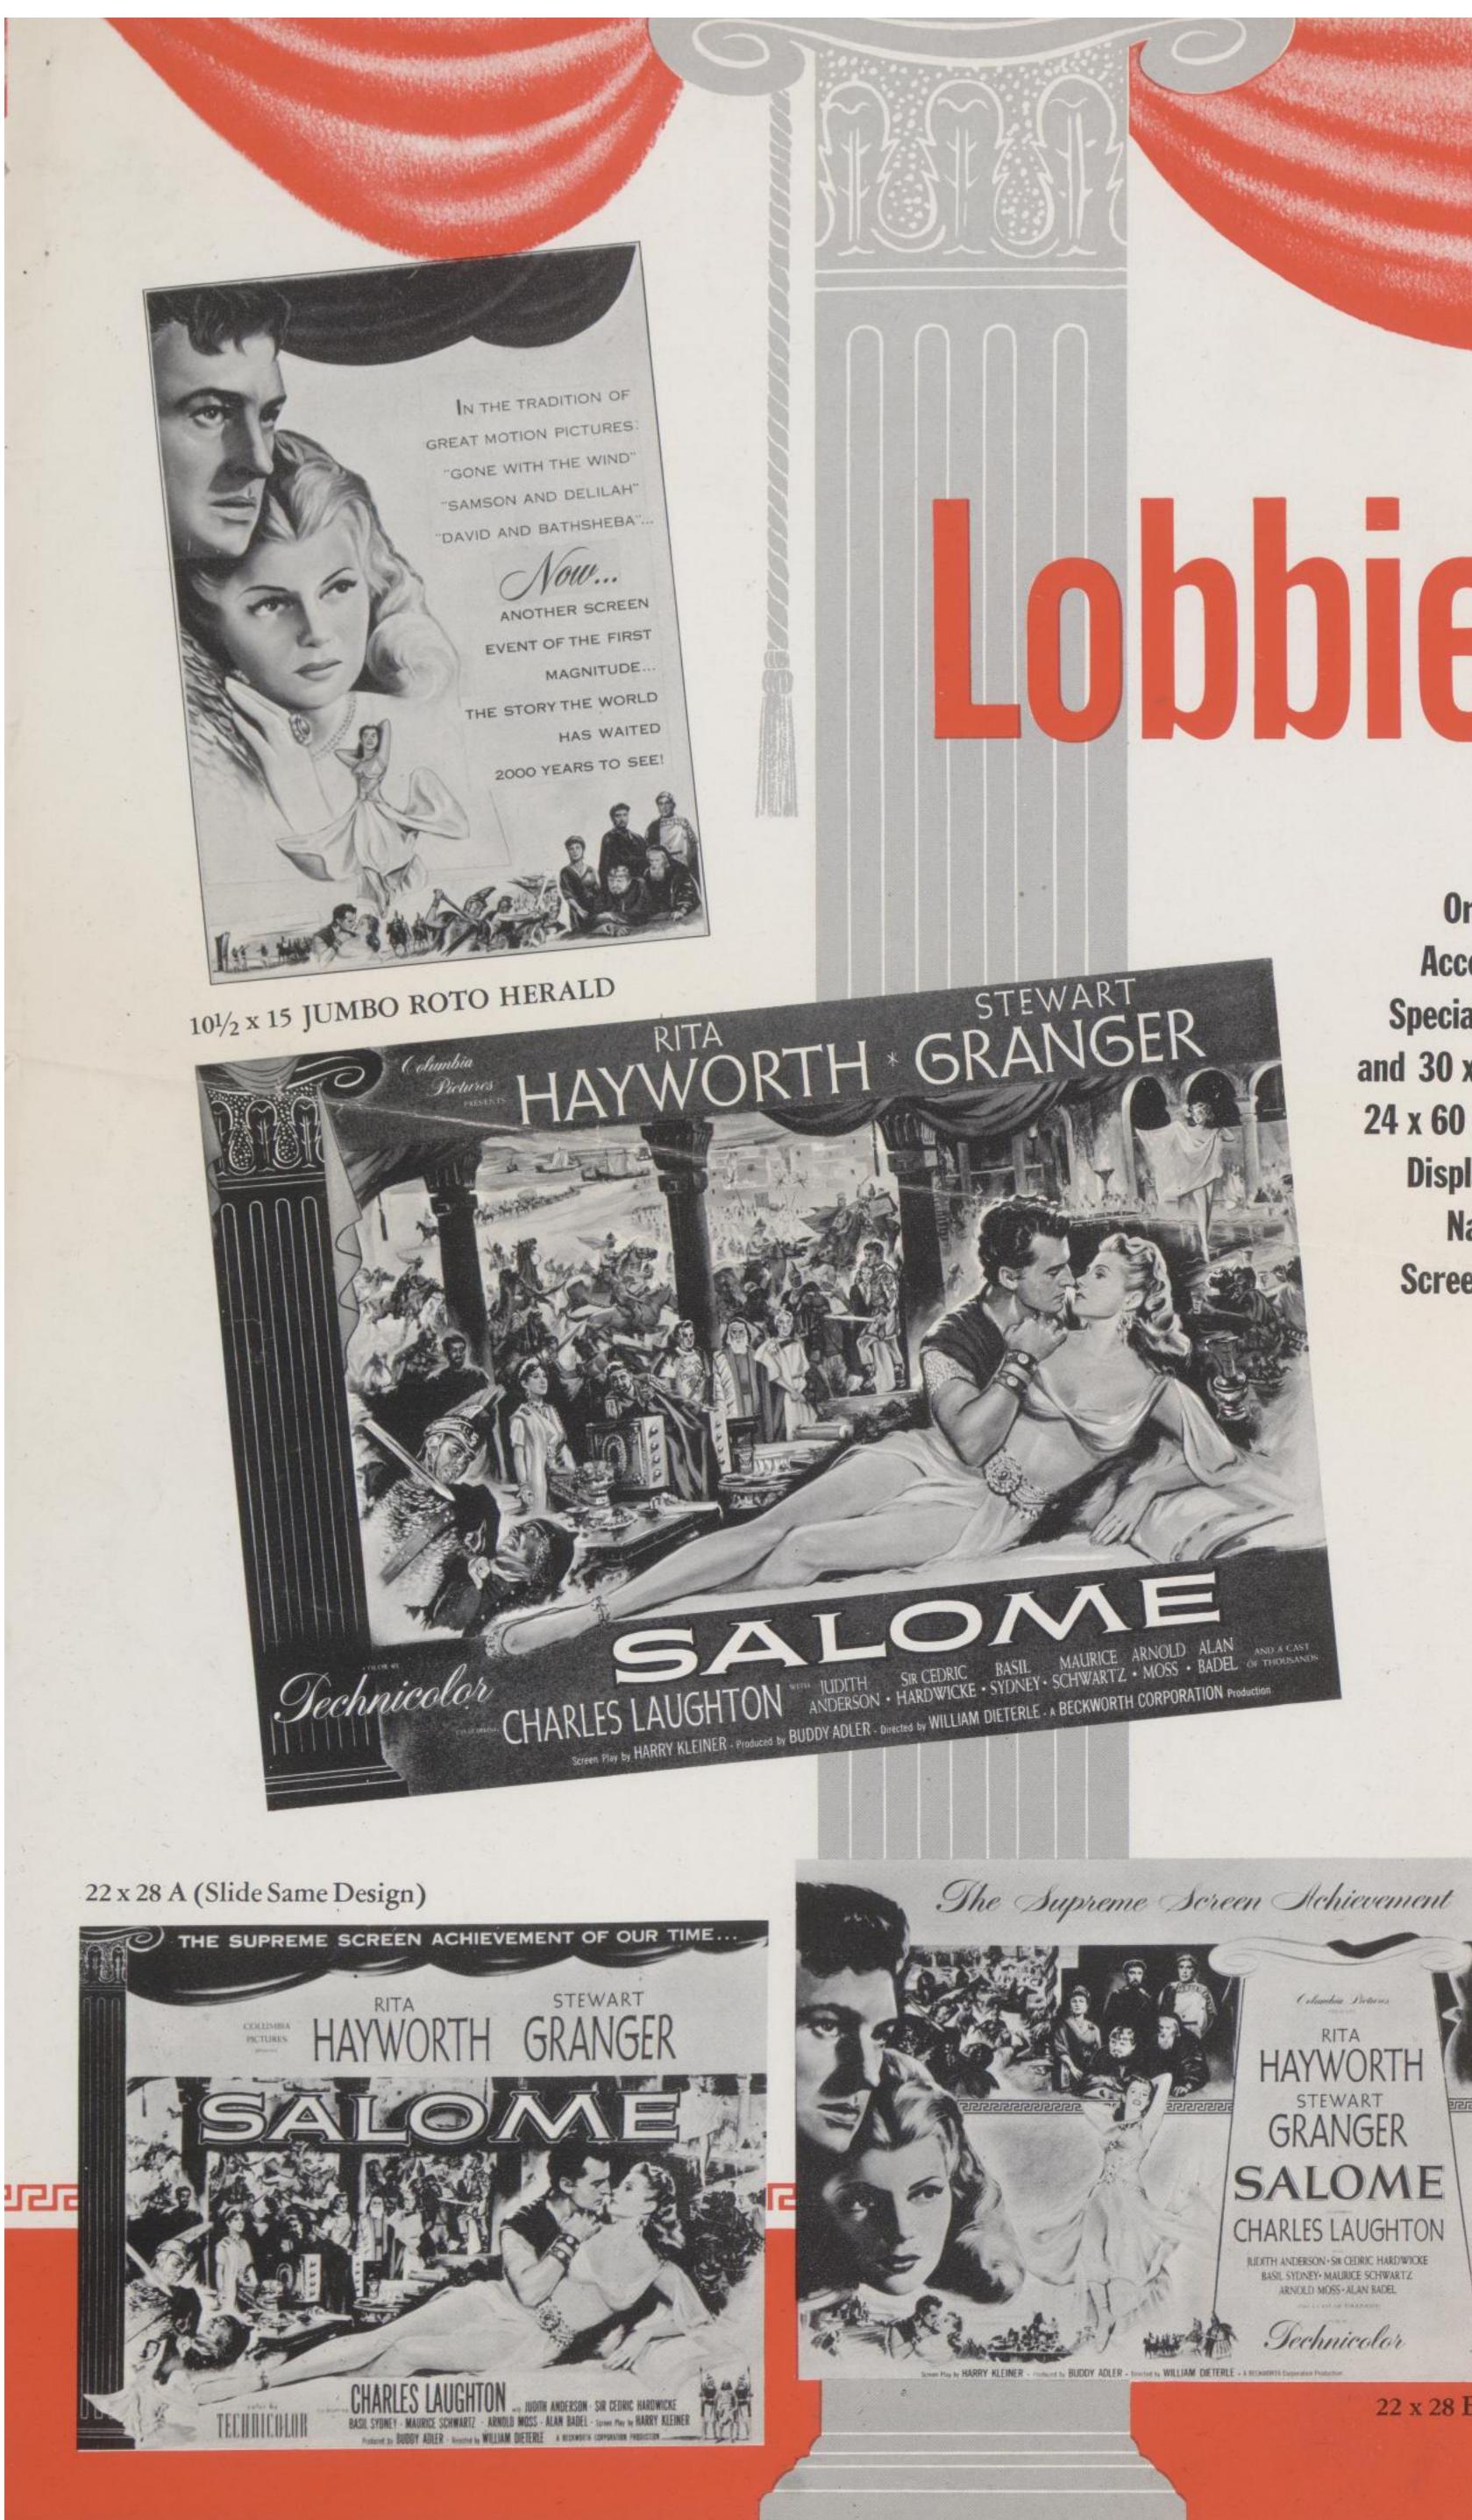

Mumbin Protocos

RITA

II II II VIVII

STEWART

GRANGER

SALOME

CHARLES LAUGHTON

REACTH ANDERSON - SIX CEDRIC HARDWICKE BASIL SYDNEY- MAURICE SCHWARTZ

ARNOLD MOSS-ALAN BADEL

Sechnicolor

22 x 28 B

ISISIS

**Order All** Accessories, **Special Standees** and 30 x 40, 40 x 60, 24 x 60 and 24 x 82 **Displays From** National **Screen Service** 

WARNING: This material may be protected by copyright law (Title 17 U.S. Code)