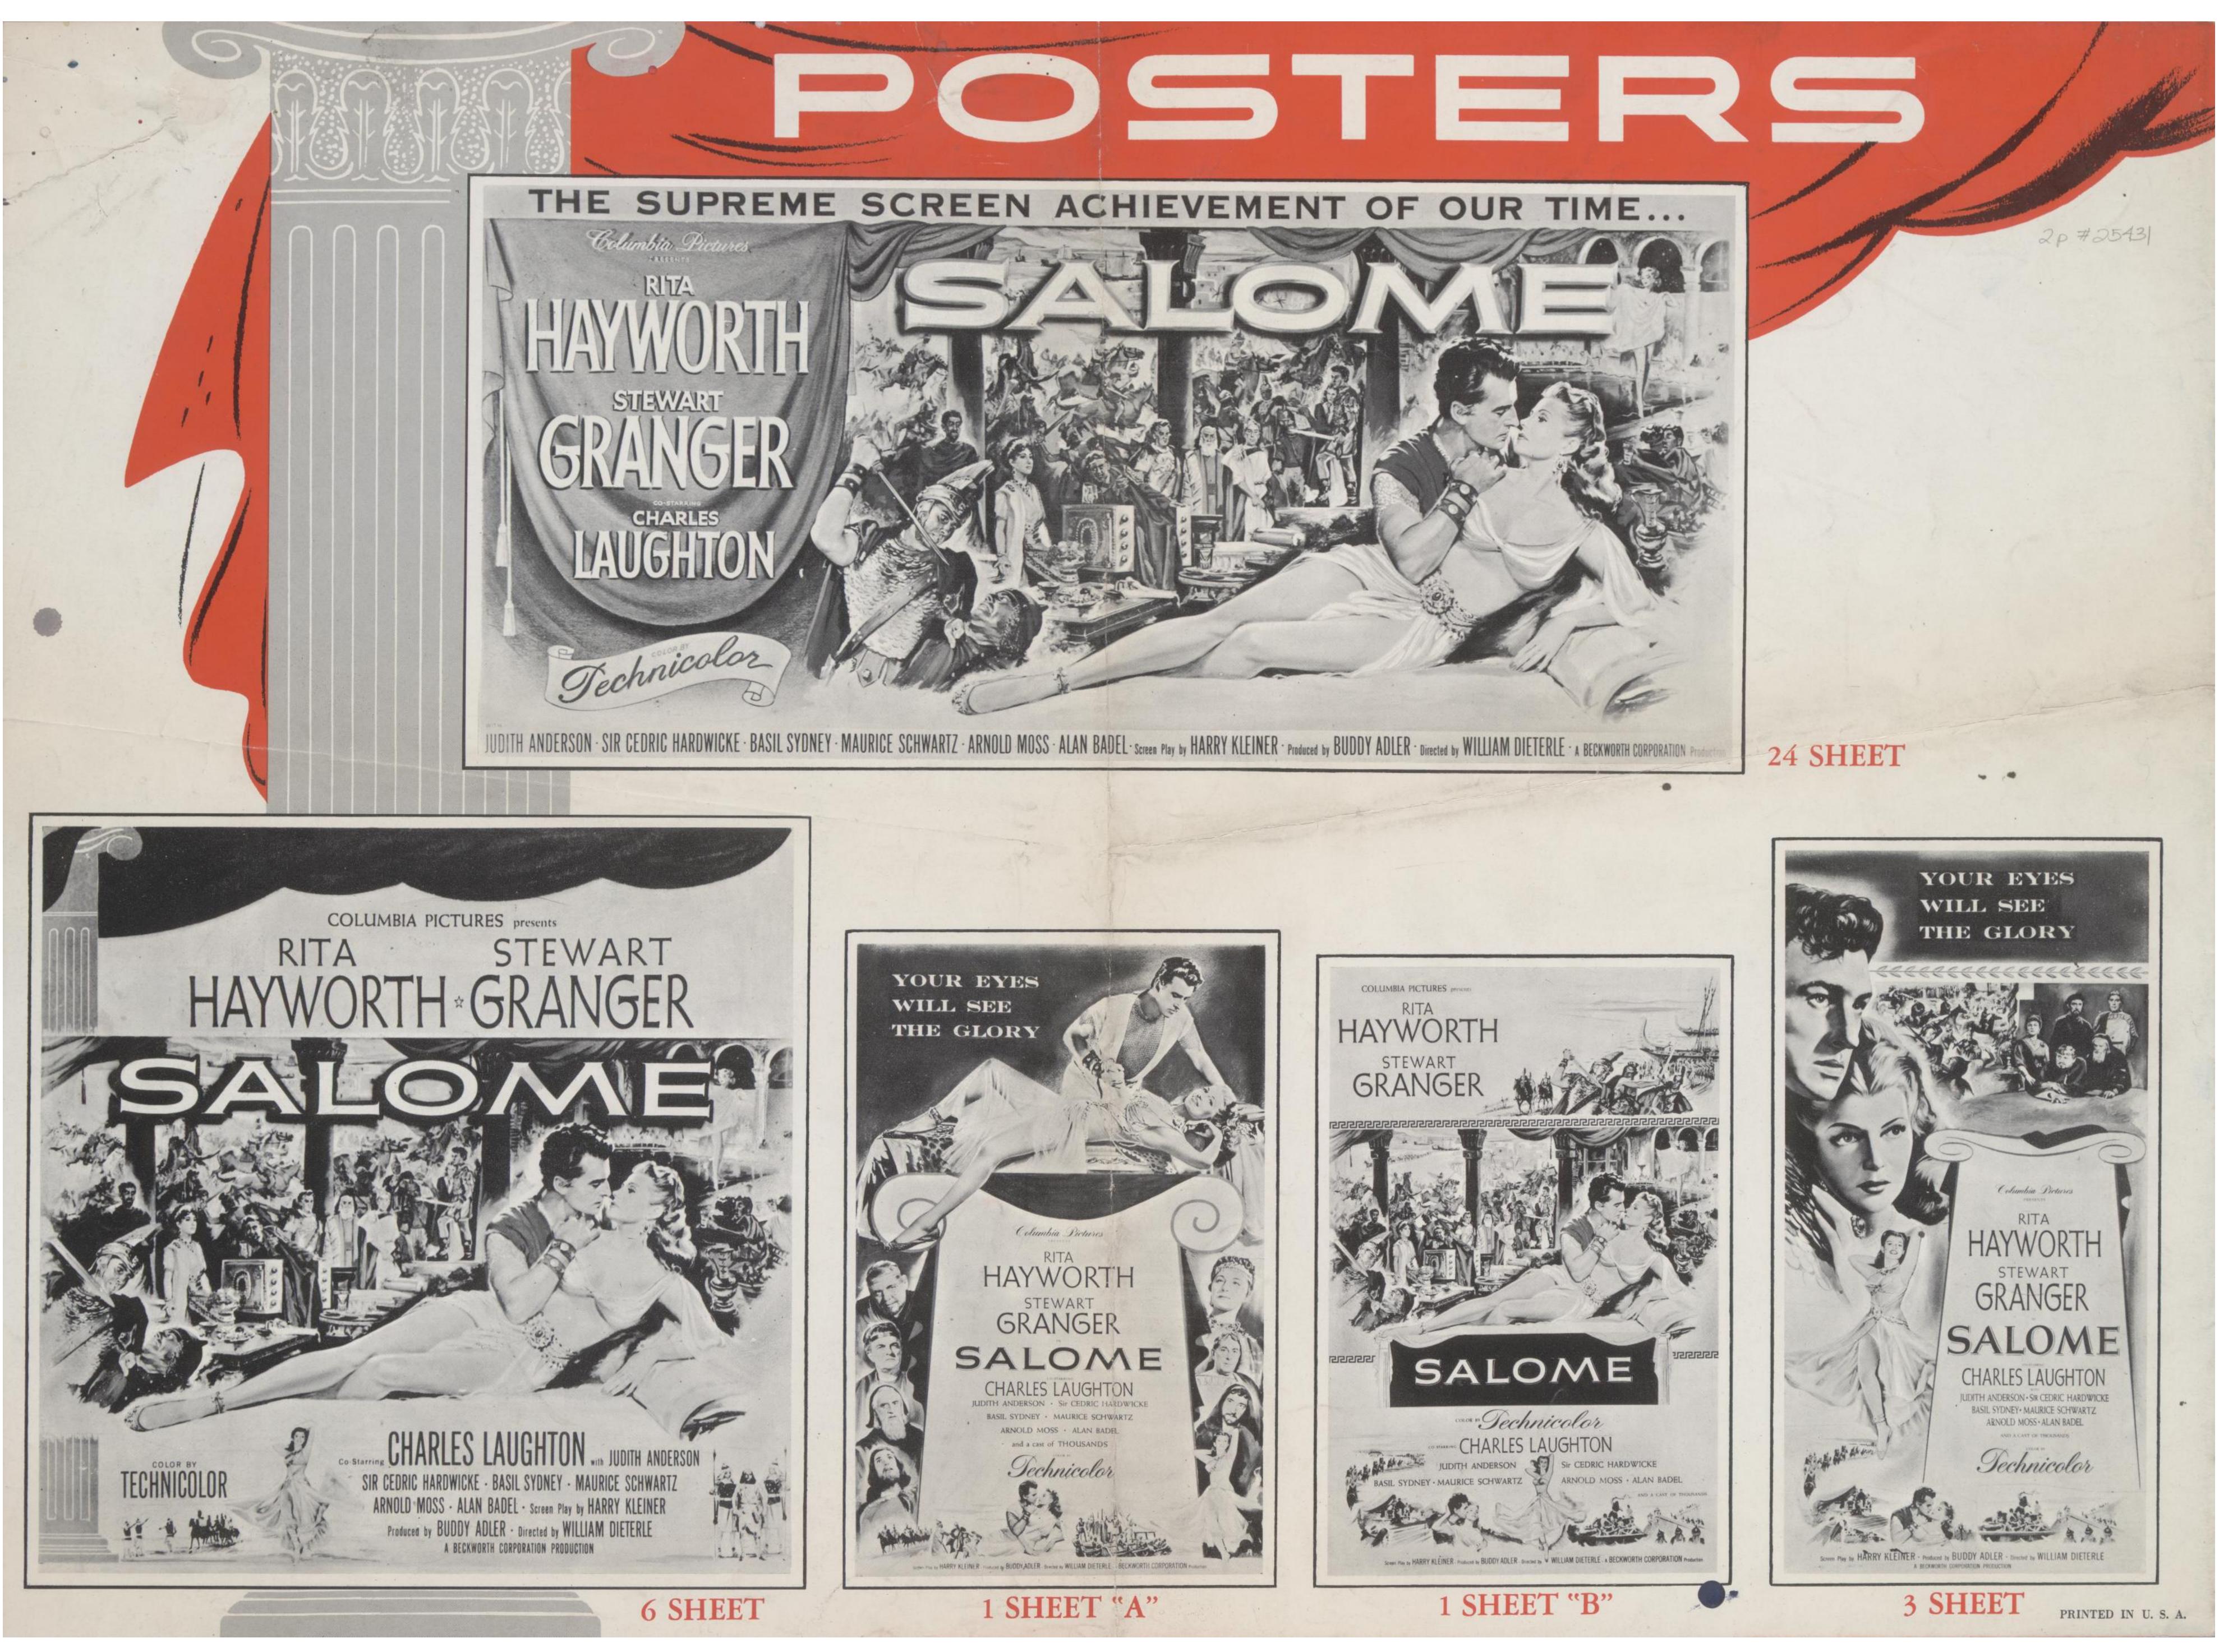

ARNOLD MOSS-ALAN BADEL

Sechnicolor

22 x 28 B

ISISIS

**Order All** Accessories, **Special Standees** and 30 x 40, 40 x 60, 24 x 60 and 24 x 82 **Displays From** National **Screen Service** 

WARNING: This material may be protected by copyright law (Title 17 U.S. Code)