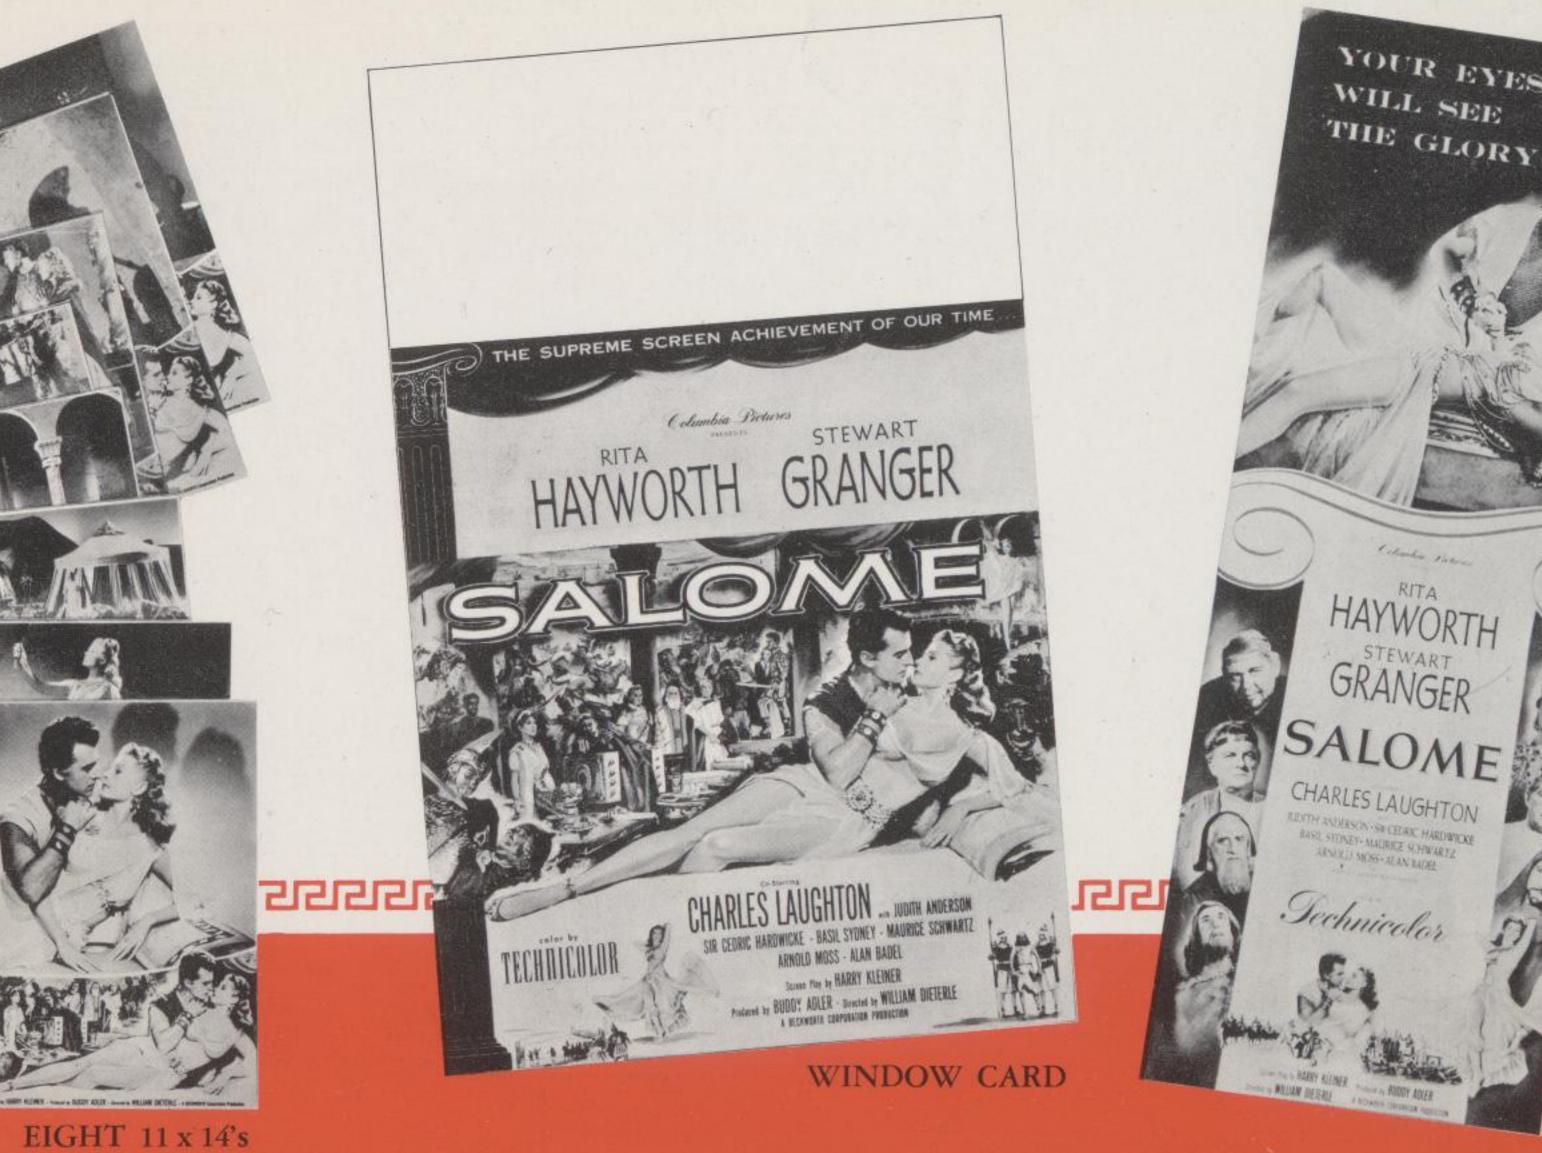

|
| Pagination    |                                 |
| No. of Pages  | 2                               |
| Subjects      |                                 |
| Film Subjects | Salome, Dieterle, William, 1953 |



Mumbin Protocos

RITA

II II II VIVII

STEWART

GRANGER

SALOME

CHARLES LAUGHTON

REACTH ANDERSON - SIX CEDRIC HARDWICKE BASIL SYDNEY- MAURICE SCHWARTZ

ARNOLD MOSS-ALAN BADEL

Sechnicolor

22 x 28 B

ISISIS

**Order All** Accessories, **Special Standees** and 30 x 40, 40 x 60, 24 x 60 and 24 x 82 **Displays From** National **Screen Service** 



WARNING: This material may be protected by copyright law (Title 17 U.S. Code)

AYWORTH GRAM

SALOME CHARLES LAUGHTON

Sectionlos



DOOR PANELS (20 x 60, full color, photo gelatin. Sold only in complete set of four at \$4.75 per set.)







WARNING: This material may be protected by copyright law (Title 17 U.S. Code)